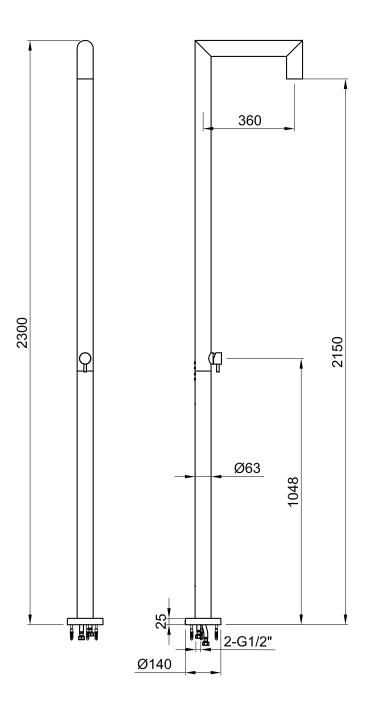

## JEE-O original shower 04

Article code:

100-6400

Brushed

Material:

Stainless Steel r316

Cleaning instructions:

Flow at water of 38°C.

Pressure:

Recommended working pressure 3Bar

Connection:

2 x G 1/2" (ø15mm / 0.6") nylon(0.00)0 flexhose with brass swivel British Standard Pipe (BSP)

Thread:

L 158 x W 18 W 54 x H 16 cm

Dimension package: Total weight: Package weight: