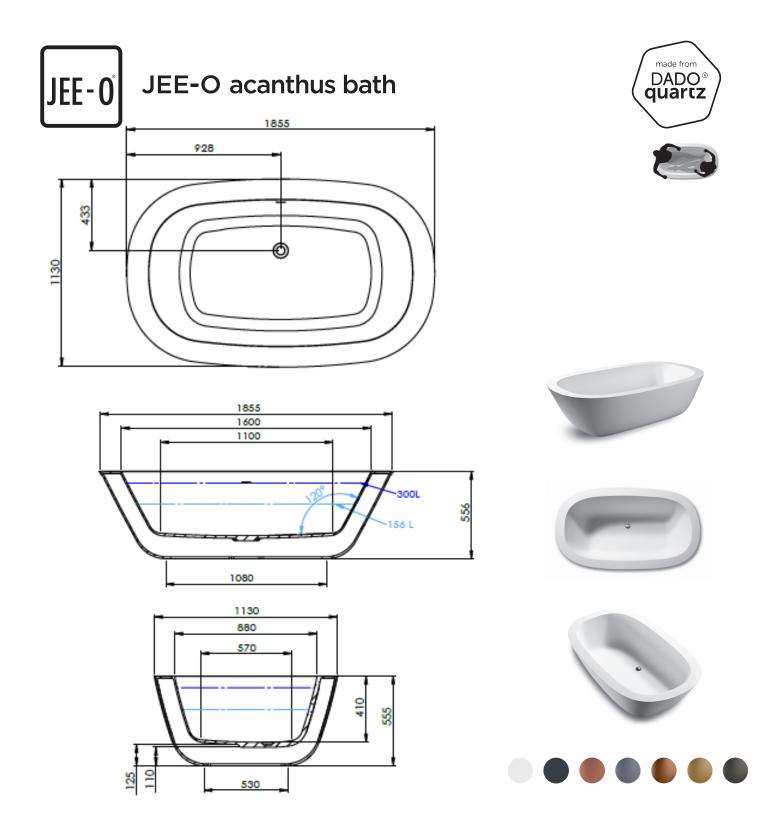

DADOquartz - Scratch & abrasion resistant Spray painted matt with integrated overflow

L 185.5 x W 113 x H 55.6 cm Dimensions:

Bathtub rim: 130kg Net weight: 275L Water capacity:

Note: cast products are subject to size variation of +/-5 %