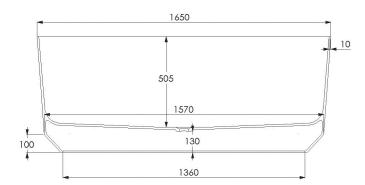

## Dimensions: Bathtub rim: Net weight: Water capacity:

L 165 x W 80 x H 64 cm 1 cm 103 kg 430 L

Note: cast products are subject to size variation of +/- 5 %

Dimension package: Package weight:

UV stability: