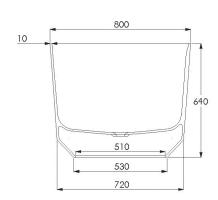

## Dimensions: Bathtub rim: Net weight: Water capacity:

L 165 x W 80 x H 64 cm 1 cm 103 kg 430 L

Note: cast products are subject to size variation of +/- 5 %

Dimension package: Package weight:

UV stability:

L 170 x W 85 x H 79 cm 50 kg

6 / BSEN438

25 year warranty – The general conditions can be found on our website: www.jee-o.com/downloads

HS code: European Standard: 68109900 NEN-EN 14516-2015

CE

JEE-O bloom bath specifications | August 2021