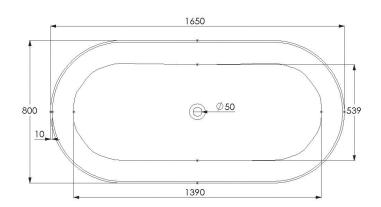

## Dimensions: Bathtub rim: Net weight: Water capacity:

L 165 x W 80 x H 64 cm 1 cm 103 kg 430 L

Note: cast products are subject to size variation of +/- 5 %

Dimension package: Package weight:

UV stability: