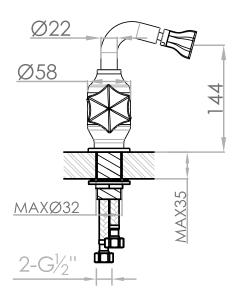

Article code:

Material: Cleaning instructions:

Cartridges:

Flow <sup>at water of 38°C</sup>: Pressure: 600-4106 PVD coated gun metal Stainless Steel r304 download JEE-O shower and taps manual on our website: www.jee-o.com JEE-O ceramic valve HOT & valve COLD (set of 2) item code 005-0404

9L p/m at 3Bar pressure Recommended working pressure 3Bar Connection:

Thread:

Dimension package: Total weight: Package weight:

Placing on a water-tight floor

2 year warranty

2 x G ½" (ø15mm / 0.6") nylon<sup>(out)</sup>/epdm<sup>(in)</sup> flexhose with brass swivel British Standard Pipe (BSP)