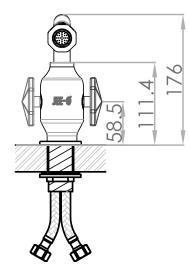

Article code:

Material: Cleaning instructions:

Cartridges:

Flow <sup>at water of 38°C</sup>: Pressure: 600-4106 PVD coated gun metal Stainless Steel r304 download JEE-O shower and taps manual on our website: www.jee-o.com JEE-O ceramic valve HOT & valve COLD (set of 2) item code 005-0404

9L p/m at 3Bar pressure Recommended working pressure 3Bar Connection:

Thread:

Dimension package: Total weight: Package weight:

Placing on a water-tight floor

2 year warranty

2 x G ½" (ø15mm / 0.6") nylon<sup>(out)</sup>/epdm<sup>(in)</sup> flexhose with brass swivel British Standard Pipe (BSP)