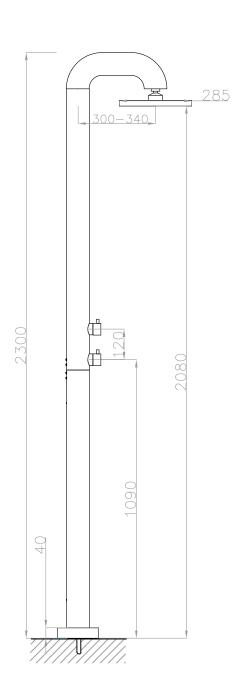

L 158 x W 18 W 54 x H 21 cm 18 kg 2.0 kg

Dimension package: Total weight: Package weight:

Placing on a water-tight floor 7 year warranty - The general conditions can be found on our website: www.jee-o.com/downloads