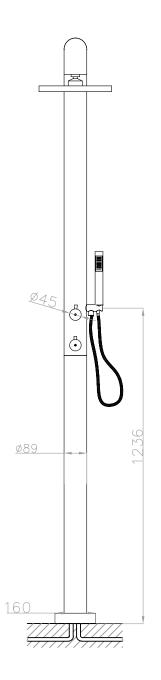

L 158 x W 18 W 54 x H 21 cm 18 kg 2.0 kg

Dimension package: Total weight: Package weight:

Placing on a water-tight floor 7 year warranty - The general conditions can be found on our website: www.jee-o.com/downloads