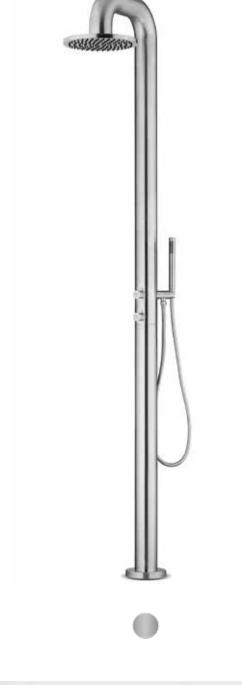

## JEE-O fatline shower O2TH

Article code: 200-6310 Brushed

Material: Stainless Steel r316

download JEE-O shower and taps manual on our website: www.jee-o.com Cleaning instructions:

Cartridges:

Sedal mixing mechanism (thermostatic) item code 005-0103 and JEE-O ceramic diverter mechanism, item code 005-0401 for models <u>before</u> January 2023 and item code