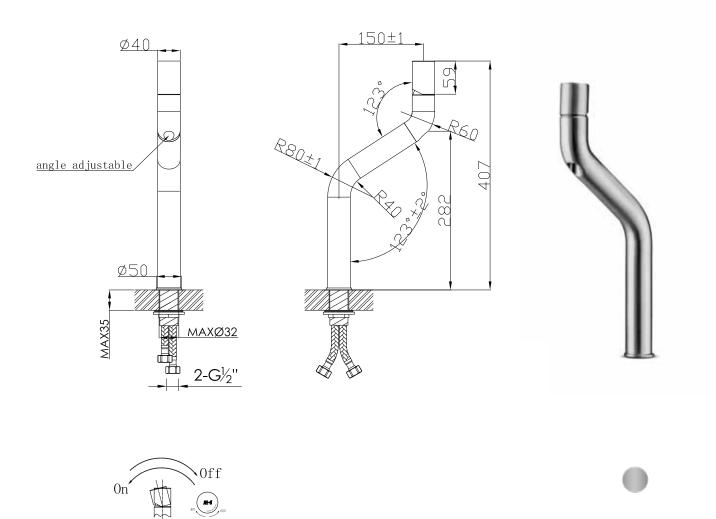

Article code:

Material: Cleaning instructions:

Cartridge:

Flow <sup>at water of 38°C</sup>. Pressure: 500-1750 Brushed Stainless Steel r304 download JEE-O shower and taps manual on our website: www.jee-o.com Sedal ceramic mixing mechanism (35mm), item code 005-0101 7L p/m at 3Bar pressure Recommended working pressure 3Bar

## Connection:

Thread:

Dimension package: Total weight: Package weight:

7 year warranty - The general conditions can be found on our website: www.jee-o.com/downloads

HS code:

84818011900

2.24 kg 0.63 kg

 $2 \ x \ G \ 1/2"$  (ø15mm / 0.6" ) nylon<sup>(out)</sup>/epdm<sup>(in)</sup> flexhose with brass swivel British Standard Pipe (BSP)