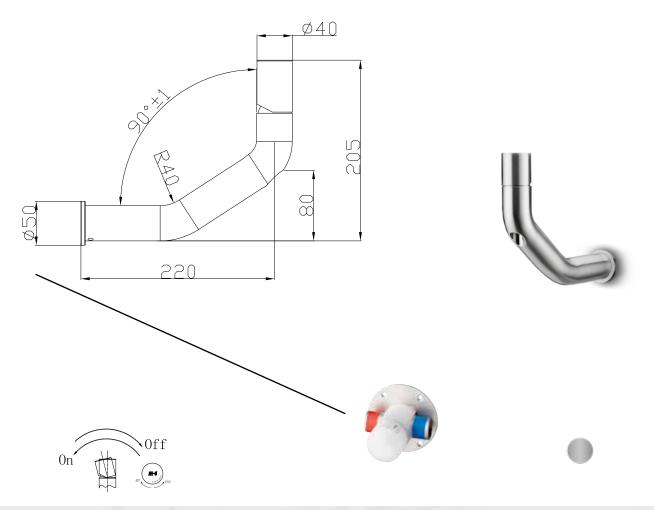

## JEE-O flow wall basin mixer



Article code:

500-1500

Brushed

Material:

Stainless Steel r304

Cleaning instructions:

download JEE-O shower and taps manual on our website: www.jee-o.com

Cartridge:

Sedal/Kerox ceramic mixing mechanism (35mm), item code 005-0101

Flow at water of 38°C.

7L p/m at 3Bar pressure

Pressure:

Recommended working pressure 3Bar

Connection: Thread:

 $2 \times G \frac{1}{2}$ " (ø15mm / 0.6") British Standard Pipe (BSP)

Dimension package: Total weight:

L 55 x W 34 x H 11 cm 2.5 kg 0.55 kg

Package weight:

7 year warranty – The general conditions can be found on our website: www.jee-o.com/downloads

HS code:

84818011900