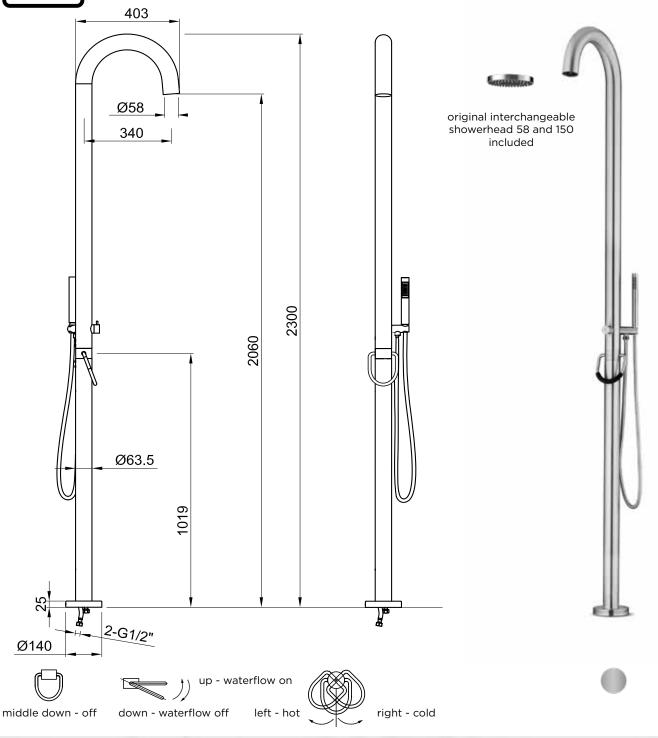

## JEE-O original shower 02

Article code:

100-6210

Material:

Cleaning instructions:

Cartridges:

Interchangeable shower heads

Flow at water of 38°C.

Pressure: Flexhose: Brushed

Stainless Steel r316

download JEE-O shower and taps manual on our website: www.jee-o.com

Kerox ceramic mixing mechanism (35mm), item code 005-0101 and JEE-O ceramic diverter mechanism, item code 005-0302

ø58mm/43 nozzles, item code 101-6120 ø150mm/100 nozzles, item code 101-6140

121 p/m at 3Bar pressure

Recommended working pressure 3Bar

150 cm length

Connection:

Thread:

Dimension package: Total weight:

Package weight:

British Standard Pipe (BSP) L 159 x W 27 W 66 x H 21 cm 14,5 kg

 $2 \times G \frac{1}{2}$ " (ø15mm / 0.6") nylon<sup>(out)</sup>/epdm<sup>(in)</sup> flexhose

with stainless steel swivel

3,2 kg

Placing on a water-tight floor