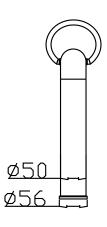

## JEE-O pure basin mixer high

middle off

right water flow

Article code:

300-1750

Brushed

Material:

Stainless Steel r304