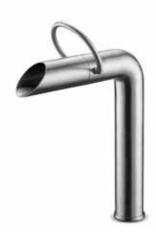

## JEE-O pure basin mixer high

middle off

right water flow

Article code:

300-1750

Brushed

Material:

Stainless Steel r304