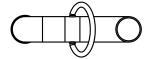

## JEE-O pure basin mixer high

middle off

right water flow

Article code:

300-1750

Brushed

Material:

Stainless Steel r304