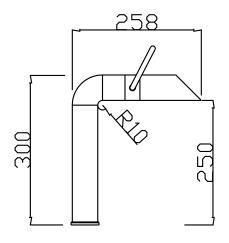

## JEE-O pure basin mixer high

middle off

right water flow

Article code:

300-1750

Brushed

Material:

Stainless Steel r304