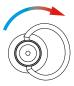

## JEE-O pure basin mixer high

middle off

right water flow

Article code:

300-1750

Brushed

Material:

Stainless Steel r304