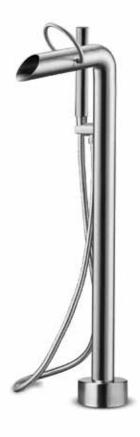

## JEE-O pure bath mixer

left flow handshower

middle off

right flow spout

Article code:

300-3310 Brushed

Material:

Stainless Steel r304