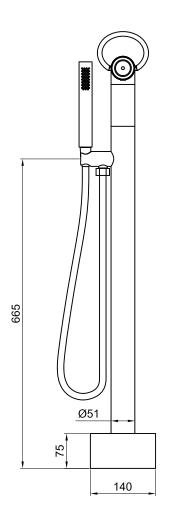

## JEE-O pure bath mixer

left flow handshower

middle off

right flow spout

Article code:

300-3310 Brushed

Material:

Stainless Steel r304

Pressure: Flexhose: Recommended working pressure 3Bar

150 cm length

Connection:

 $2\times G~\slash\!\!/ 2"$  (ø15mm / 0.6") nylon (000) (pdm (000) flexhose with brass swivel British Standard Pipe (BSP)

Thread: