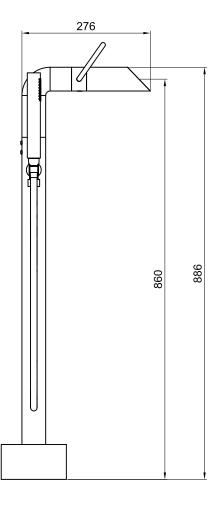

## JEE-O pure bath mixer

left flow handshower

middle off

right flow spout

Article code:

300-3310 Brushed

Material:

Stainless Steel r304

Pressure: Flexhose: Recommended working pressure 3Bar

150 cm length

Connection:

 $2\times G~\slash\!\!/ 2"$  (ø15mm / 0.6") nylon (000) (pdm (000) flexhose with brass swivel British Standard Pipe (BSP)

Thread: