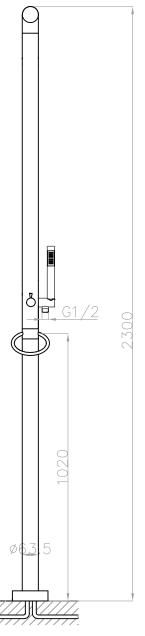

Thread:

right - cold

Dimension package: Total weight: Package weight:

2 x G ½" (ø15mm / 0.6") nylon<sup>(out)</sup>/epdm<sup>(in)</sup> flexhose with brass swivel

British Standard Pipe (BSP)

L 158 x W 18 W 54 x H 21 cm 13.1 kg 2.8 kg