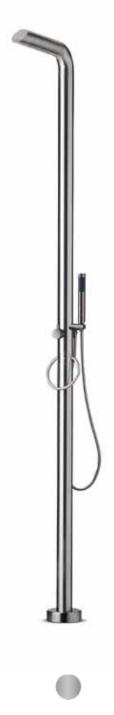

## JEE-O pure shower 02

up - waterflow on

middle down - off

down - waterflow off

left - hot

Article code:

Brushed

Material:

Cleaning instructions:

Cartridges:

Flow at water of 38°C.

Pressure:

Flexhose:

300-6210

Stainless Steel r316

download JEE-O shower and taps manual on our website: www.jee-o.com

Sedal/Kerox ceramic mixing mechanism (35mm), item code 005-0101 and JEE-O ceramic diverter mechanism, item code 005-0302

11L p/m at 3Bar pressure

Recommended working pressure 3Bar

150 cm length

Connection: