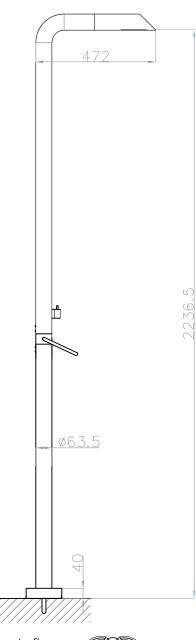

Thread:

right - cold

Dimension package: Total weight: Package weight:

2 x G ½" (ø15mm / 0.6") nylon<sup>(out)</sup>/epdm<sup>(in)</sup> flexhose with brass swivel

British Standard Pipe (BSP)

L 158 x W 18 W 54 x H 21 cm 13.1 kg 2.8 kg