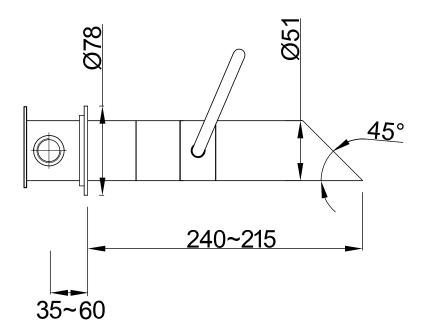

## JEE-O pure wall basin mixer

middle off

right water flow

Article code:

300-1500

Brushed

Material:

Cartridge:

Pressure: Recommended working pressure 3Bar Connection: Thread:

 $2 \times G \frac{1}{2}$ " (ø15mm / 0.6") British Standard Pipe (BSP)

Dimension package: Total weight:

L 38 x W 27 x H 16 cm 2.6 kg 0.4 kg