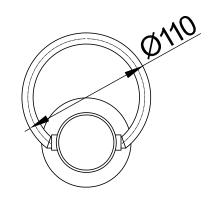

## JEE-O pure wall basin mixer

middle off

right water flow

Article code:

300-1500

Brushed

Material:

Cartridge: