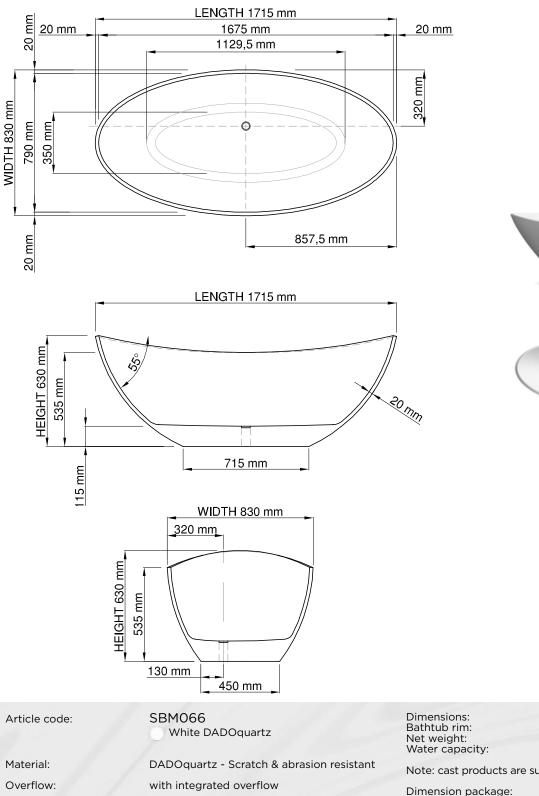

Waste diameter:

50mm

Dimensions: L 171.5 x W 83 x H 53.5/63 cm Bathtub rim: 2 cm Net weight: 90kg Water capacity: 290L Note: cast products are subject to size variation of +/-5 %

Dimension package: Package weight: L 180 x W 91 x H 77 cm 50kg