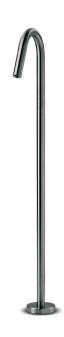

## JEE-O slimline bath 01

Note: UV radiation and extreme temperature can affect the color and structure of the surface of the colored version.

Article code: 800-3100

Brushed

800-3103
Stuctured black

Material: Stainless Steel r304