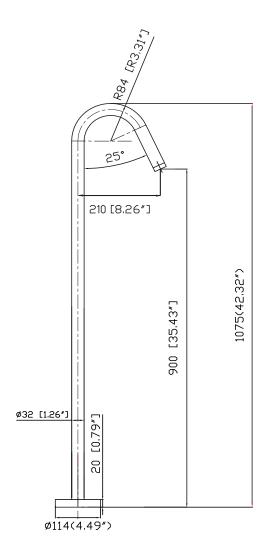

## JEE-O slimline bath 01

Note: UV radiation and extreme temperature can affect the color and structure of the surface of the colored version.

Article code: 800-3100

Brushed

800-3103
Stuctured black

Material: Stainless Steel r304

Cleaning instructions: download JEE-O shower and taps manual on our website: www.jee-o.com

Pressure: Recommended working pressure 3Bar

 $\begin{array}{ll} \mbox{Connection:} & \mbox{G $1\!\!\!/2$" (@15mm / 0.6")} \\ \mbox{Thread:} & \mbox{British Standard Pipe (BSP)} \\ \end{array}$ 

HS code: 84818011900 Approvals: SLS BS EN 817

JEE-O slimline bath 01 specifications | December 2023