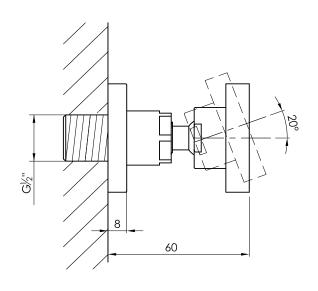

Connection:

Thread:

G ½" (ø15mm / 0.6") British Standard Pipe (BSP)

Dimension package: Total weight: Package weight:

L 7 x W 7 x H 10 cm 0.28 kg 0,03 kg

7 year warranty - The general conditions can be found on our website: www.jee-o.com/downloads