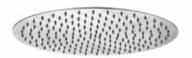

## JEE-O slimline shower head large

7 year warranty - The general conditions can be found on our website: www.jee-o.com/downloads

26 kg 0.47 kg

G ½" (ø15mm / 0.6")

L 43 x W 41 x H 8 cm

British Standard Pipe (BSP)

800-6149

PVD coated dark steel Stainless Steel r304

Cleaning instructions: download JEE-O shower and taps manual

on our website: www.jee-o.com 272 p. brushed version: grey colored versions: black

Flow at water of 38°C. 12L p/m at 3Bar pressure