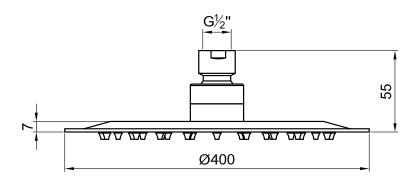

## JEE-O slimline shower head large

7 year warranty - The general conditions can be found on our website: www.jee-o.com/downloads

26 kg 0.47 kg

G ½" (ø15mm / 0.6")

L 43 x W 41 x H 8 cm

British Standard Pipe (BSP)

Pressure:

Material:

Nozzles:

84818011900

HS code:

Connection:

Dimension package:

Total weight: Package weight:

Thread:

Recommended working pressure <sup>3Bar</sup>JEE-O slimline shower head large specifications | September 2023