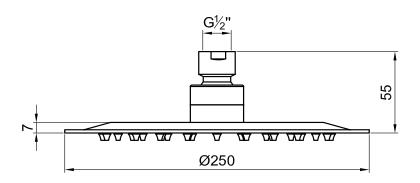

## JEE-O slimline shower head small

Connection:

Dimension package:

Total weight: Package weight:

Thread:

HS code:

7 year warranty - The general conditions can be found on our website: www.jee-o.com/downloads

G ½" (ø15mm / 0.6")

Available soon Available soon Available soon

84818011900

British Standard Pipe (BSP)

Article code:

800-6120 Brushed 800-6123

Stuctured black

800-6124