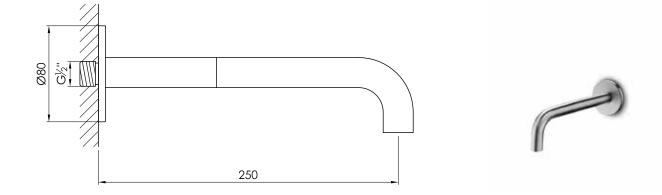

800-3815

PVD coated matt gold

800-3819

PVD coated dark steel

Stainless Steel r304

download JEE-O shower and taps manual on our website: www.jee-o.com
Recommended working pressure 3Bar

Connection: Thread:

Dimension package: Total weight: Package weight: G ½" (ø15mm / 0.6") British Standard Pipe (BSP)

L 27.5 x W 12.5 x H 3.5 cm 0.7 kg 0.08 kg

7 year warranty - The general conditions can be found on our website: www.jee-o.com/downloads

JEE-O slimline spout 90° long specifications | September 2023

Models are subject to change and specs may contain typographical errors Slight variations in the aesthetic appearance of the product, including the color, may occur after exposure to external influences such as sunlight, pollution or harmful chemicals