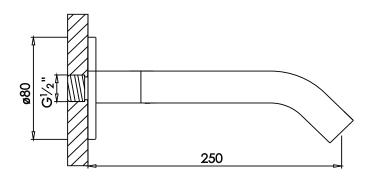

## JEE-0 JEE-O slimline spout long

Article code:

800-3910 Brushed 800-3913

Stuctured black 800-3914

PVD coated bronze

800-3915

PVD coated matt gold

800-3919

PVD coated dark steel Stainless Steel r304

download JEE-O shower and taps manual

Cleaning instructions:

on our website: www.jee-o.com Pressure: Recommended working pressure 3Bar Connection: Thread:

G ½" (ø15mm / 0.6") British Standard Pipe (BSP)

Dimension package:

L 32 x W 10 x H 3,5 cm 0.55 kg 0,08 kg

Total weight: Package weight:

7 year warranty - The general conditions can be found on our website: www.jee-o.com/downloads

HS code:

84818011900