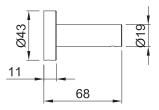

Article code:

Material:

Cleaning instructions:

801-0060
Brushed
801-0063
Stuctured black
801-0064
PVD coated bronze
801-0065
PVD coated matt gold
801-0069
PVD coated dark steel
Stainless Steel r304
download JEE-O shower and taps manual on our website: www.jee-o.com

Dimension package: Total weight: Package weight: L 65 x W 7.5 x H 5 cm 0.6 kg 0.1 kg

7 year warranty – The general conditions can be found on our website: www.jee-o.com/downloads

JEE-O slimline towel holder specifications | March 2023