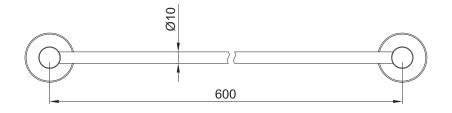

Article code:

Material:

Cleaning instructions:

801-0060
Brushed
801-0063
Stuctured black
801-0064
PVD coated bronze
801-0065
PVD coated matt gold
801-0069
PVD coated dark steel
Stainless Steel r304
download JEE-O shower and taps manual on our website: www.jee-o.com

Dimension package: Total weight: Package weight: L 65 x W 7.5 x H 5 cm 0.6 kg 0.1 kg

7 year warranty – The general conditions can be found on our website: www.jee-o.com/downloads

JEE-O slimline towel holder specifications | March 2023