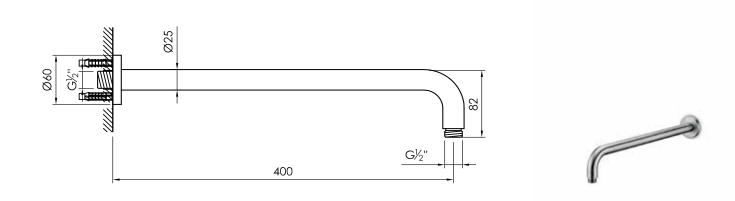

G ½" (ø15mm / 0.6") British Standard Pipe (BSP)

L 52 x W 15,5 x H 6 cm 0.7 kg 0.16 kg

7 year warranty – The general conditions can be found on our website: www.jee-o.com/downloads

HS code:

Connection:

Dimension package: Total weight: Package weight:

Thread:

84818011900

JEE-O slimline wall shower specifications | September 2023

Models are subject to change and specs may contain typographical errors Slight variations in the aesthetic appearance of the product, including the color, may occur after exposure to external influences such as sunlight, pollution or harmful chemicals