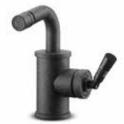

## JEE-O soho bidet

Article code: 700-4100

RAW 700-4102

1.5 Electro powder spray hammercoated black

Material: Stainless Steel r304

Cleaning instructions: download JEE-O shower and taps manual

on our website: www.jee-o.com