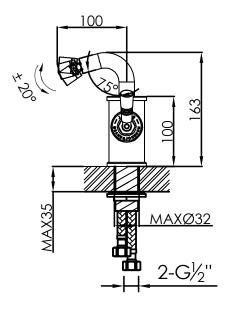

Cartridge: Sedal ceramic mixing mechanism (progressive),

item code 005-0105

Flow at water of 38°C. 10L p/m at 3bar pressure

Pressure: Recommended working pressure 3Bar

Connection:

2 x G ½" (ø15mm / 0.6") nylon<sup>(out)</sup>/epdm<sup>(in)</sup> flexhose with brass swivel British Standard Pipe (BSP)

Thread: British Standard

Dimension package: L 28 x W 20 x H 14 cm

Total weight: 1.86 kg Package weight: 0.31 kg

7 year warranty - The general conditions can be found on our website: www.jee-o.com/downloads