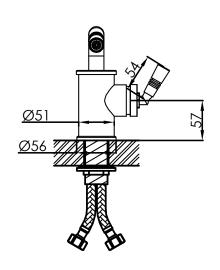

Cartridge: Sedal ceramic mixing mechanism (progressive),

item code 005-0105

Flow at water of 38°C. 10L p/m at 3bar pressure

Pressure: Recommended working pressure 3Bar

Connection:

2 x G ½" (ø15mm / 0.6") nylon<sup>(out)</sup>/epdm<sup>(in)</sup> flexhose with brass swivel British Standard Pipe (BSP)

Thread: British Standard

Dimension package: L 28 x W 20 x H 14 cm

Total weight: 1.86 kg Package weight: 0.31 kg

7 year warranty - The general conditions can be found on our website: www.jee-o.com/downloads