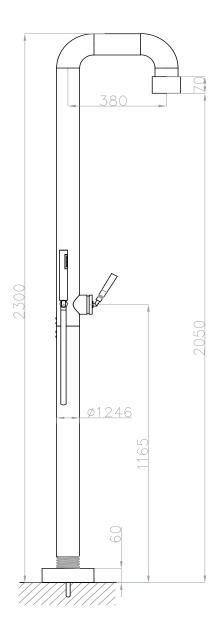

Kerox ceramic mixing mechanism (progressive), item code 005-0203 Cartridge:

Interchangeable

shower head ø89mm/78 nozzles, item code 701-6120

Flow at water of 38°C. 10l p/m at 3bar pressure

Recommended working pressure 3Bar Pressure:

150 cm length Flexhose:

Connection:

 $2\times G~\%$  (ø15mm / 0.6" ) nylon  $^{(out)}$  /epdm  $^{(in)}$  flexhose with brass swivel British Standard Pipe (BSP)

Thread:

Dimension package: L 150 x W 58 x H 20 cm