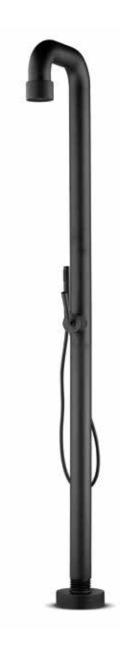

## JEE-O soho shower 02

Article code: 700-6210

RAW 700-6212

1.5 Electro powder spray hammercoated black

Material: Stainless Steel r304

download JEE-O shower and taps manual on our website: www.jee-o.com Cleaning instructions: