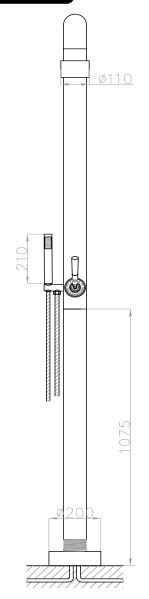

Kerox ceramic mixing mechanism (progressive), item code 005-0203 Cartridge:

Interchangeable

shower head ø89mm/78 nozzles, item code 701-6120

Flow at water of 38°C. 10l p/m at 3bar pressure

Recommended working pressure 3Bar Pressure:

150 cm length Flexhose:

Connection:

 $2\times G~\%$  (ø15mm / 0.6" ) nylon  $^{(out)}$  /epdm  $^{(in)}$  flexhose with brass swivel British Standard Pipe (BSP)

Thread:

Dimension package: L 150 x W 58 x H 20 cm