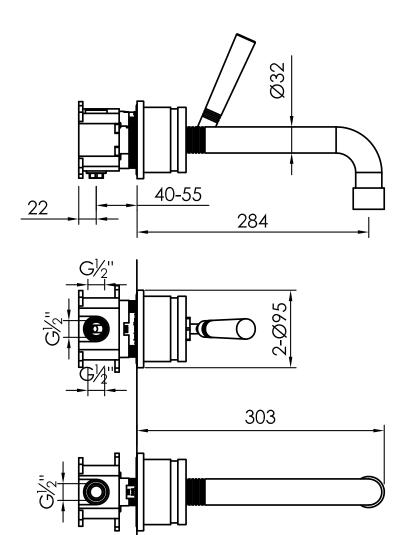

## JEE-O soho wall basin mixer

Article code: 700-1500

RAW 700-1502

1.5 Electro powder spray hammercoated black

 $4 \times G \frac{1}{2}$ " (ø15mm / 0.6" ) British Standard Pipe (BSP) Connection: Thread:

Dimension package: Total weight: L 56 x W 34 x H 17 cm 4.4 kg 0.9 kg Package weight:

Sedal ceramic mixing mechanism (progressive), item code 005-0104 Cartridge:

10l p/m at 3Bar pressure

Flow at water of 38°C.

Pressure: Recommended working pressure 3Bar

84818011 HS code:

SLS BS EN 817, SS 375, AS/NZS 4020, BS EN Approvals: