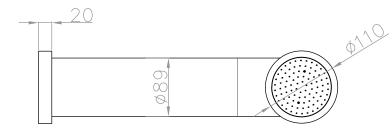

Thread:

Dimension package: Total weight: Package weight: G ½" (ø15mm / 0.6" ) nylon<sup>(out)</sup>/epdm<sup>(in)</sup> flexhose with brass swivel British Standard Pipe (BSP)

L 52 x W 34 x H 19 cm 3.8 kg 0.4 kg