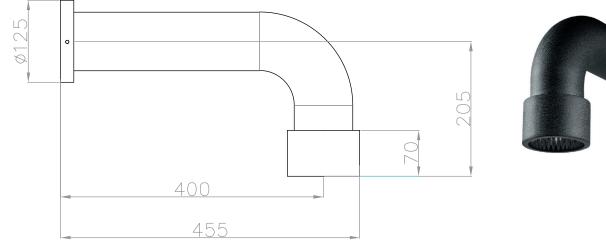

Thread:

Dimension package: Total weight: Package weight: G ½" (ø15mm / 0.6" ) nylon<sup>(out)</sup>/epdm<sup>(in)</sup> flexhose with brass swivel British Standard Pipe (BSP)

L 52 x W 34 x H 19 cm 3.8 kg 0.4 kg