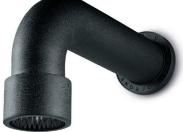

## 700-6900 RAW

700-69021.5 Electro powder spray hammercoated black

Stainless Steel r304 download JEE-O shower and taps manual on our website: www.jee-o.com 12I p/m at 3Bar pressure Recommended working pressure 3Bar Connection: