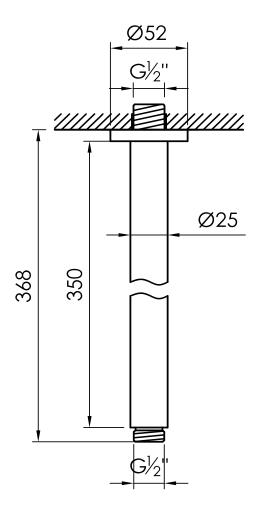

## JEE-O slimline ceiling shower 35

Article code:

801-6830 Brushed 801-6833

Stuctured black 801-6834

PVD coated bronze

801-6835 PVD coated matt gold

801-6839

PVD coated dark steel Stainless Steel r304

Cleaning instructions:

download JEE-O shower and taps manual on our website: www.jee-o.com Pressure: Recommended working pressure 3Bar

Note: to complete with JEE-O slimline shower heads

Connection: Thread:

G ½" (ø15mm / 0.6") British Standard Pipe (BSP)

Dimension package: Total weight: Package weight:

L 39.5 x W 6 x H 4 cm 0.4 kg 0.05 kg

7 year warranty - The general conditions can be found on our website: www.jee-o.com/downloads