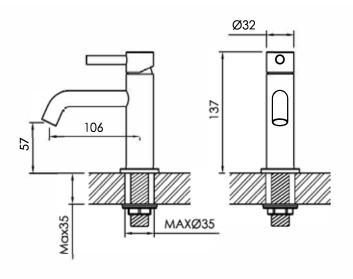

## JEE-0 JEE-O slimline pillar tap

Thread:

Article code:

Cleaning instructions:

Cartridges:

Flow at cold water:

800-1710 Brushed

800-1713

download JEE-O shower and taps manual

on our website: www.jee-o.com

JEE-O ceramic valve, item code 005-0403

71 p/m at 3bar pressure

Pressure: Recommended working pressure 3Bar Connection:

G ½" (0.6") nylon<sup>(out)</sup>/epdm<sup>(in)</sup> flexhose with brass swivel 3/8" (0.375") British Standard Pipe (BSP)