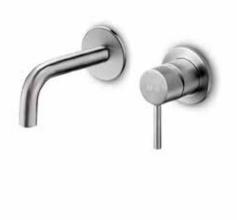

## JEE-O slimline wall basin mixer 90

Article code:

Material:

Cartridge:

Cleaning instructions:

800-1510 Brushed 800-1513

Stuctured black

800-1514

PVD coated bronze

800-1515

PVD coated matt gold

800-1519

PVD coated dark steel Stainless Steel r304

download JEE-O shower and taps manual on our website: www.jee-o.com

Sedal ceramic mixing mechanism (35mm), item code 005-0101