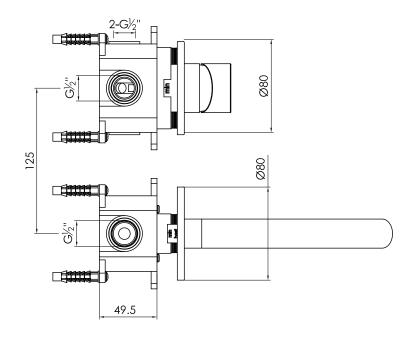

Flow at water of 38°C. 12l p/m at 3Bar pressure

Pressure: Recommended working pressure 3Bar Connection: Thread:

4 x G ½" (ø15mm / 0.6") British Standard Pipe (BSP)

Dimension package: Total weight: Package weight:

L 29 x W 25 x H 17cm 2.21 kg 0.68 kg

7 year warranty - The general conditions can be found on our website: www.jee-o.com/downloads

84818011900 HS code:

JEE-O slimline wall basin mixer 90 | September 2023