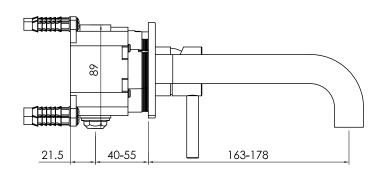

Flow at water of 38°C. 12l p/m at 3Bar pressure

Pressure: Recommended working pressure 3Bar Connection: Thread:

4 x G ½" (ø15mm / 0.6") British Standard Pipe (BSP)

Dimension package: Total weight: Package weight:

L 29 x W 25 x H 17cm 2.21 kg 0.68 kg

7 year warranty - The general conditions can be found on our website: www.jee-o.com/downloads

84818011900 HS code:

JEE-O slimline wall basin mixer 90 | September 2023