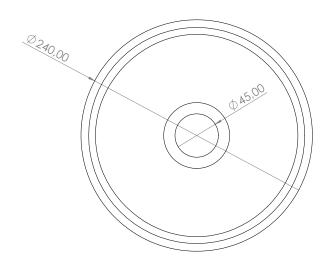

HS code: 68109900

Material: Waste diameter: DADOquartz - Scratch & abrasion resistant

45mm

JEE-O flow basin small specifications + colours | November 2023