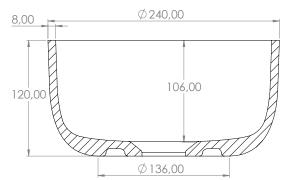

L 24 x W 24 x H 12 cm Dimensions:

Net weight:

Note: cast products are subject to size variation of +/-5%

L 36 x W 27 x H 15 mm 0,7kg Dimension package: Package weight:

UV stability: 6 / BSEN438

25 year warranty - The general conditions can be found on our website: www.jee-o.com/downloads