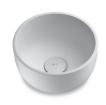

## JEE-O flow basin small

Article code:

SWMBAS119

White DADOquartz

SWMBAS119 - black

Outside - black

SWMBAS119 - terra pink

Outside - terra pink