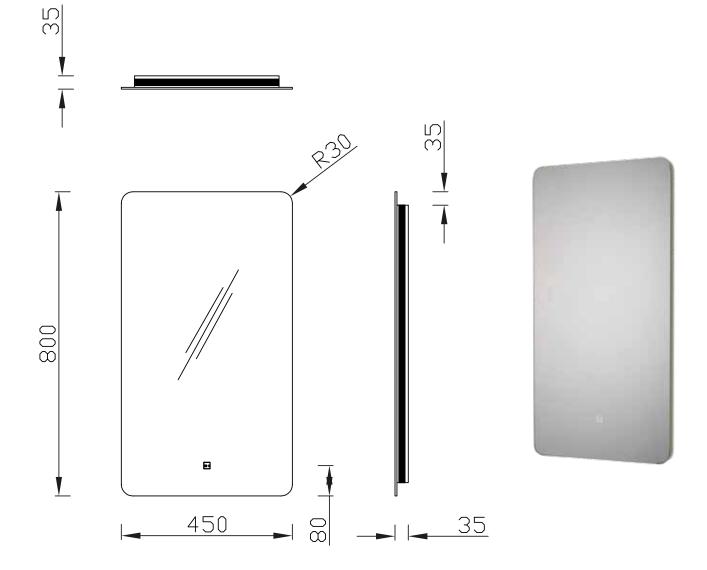

| Article code:          | 801-0217                                                    | Dimension package:<br>Total weight:<br>Package weight:                                        | L85 x W52 x H10 cm<br>8,0 kg<br>1,8 kg |
|------------------------|-------------------------------------------------------------|-----------------------------------------------------------------------------------------------|----------------------------------------|
| Material:              | Copper-free and lead-free mirror glass and aluminium frame. |                                                                                               |                                        |
| Cleaning instructions: | soft cloth, non abresive glass cleaner                      | 1 year warranty – The general conditions can be found on our website: www.jee-o.com/downloads |                                        |
| Backlight:             | On/Off, Dimmer touch switch on mirror                       |                                                                                               |                                        |
| Night light:           | Warm white 3000k                                            |                                                                                               |                                        |
| Switch:                | 1 touch                                                     |                                                                                               |                                        |
| Power supply:          | LED driver input AC170 ~ 265V,<br>output DC 12V 24W         |                                                                                               |                                        |
| IP rating:             | 20                                                          | HS code:                                                                                      | 70099100                               |
|                        |                                                             | Approvals                                                                                     | UL certified                           |
|                        |                                                             |                                                                                               |                                        |