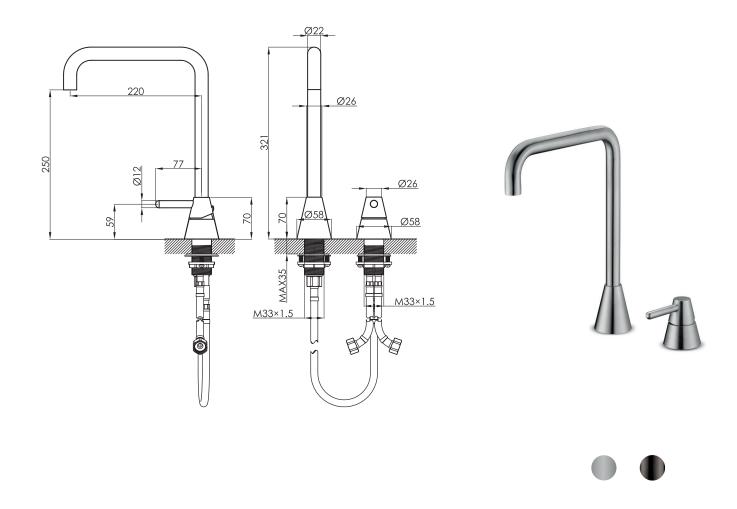

## JEE-O cone 2 hole mixer set high

Article code: 900-1770

Brushed 900-1776

Gun metal

Material: Stainless Steel r304

download JEE-O shower and taps manual on our website: www.jee-o.com Cleaning instructions:

Sedal/Kerox ceramic mixing cartridge (35mm), item code 005-0101 Cartridge:

Flow at water of 38°C. 10l p/m at 3Bar pressure

Recommended working pressure 3Bar Pressure:

Connection:

2 x G 1/2" (ø15mm / 0.6") nylon(0.00)0 nylon(0.00)1 flexhose with brass swivel British Standard Pipe (BSP)

Thread:

L 47 x W 32 x H 10 cm 2.4 kg 0.4 kg Dimension package:

Total weight: Package weight:

2 year warranty - The general conditions can be found on our website: www.jee-o.com/downloads

84248970 HS code: