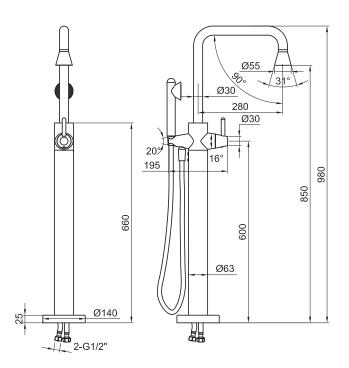

|  | Article code: 900-3110<br>Brushed<br>900-3116<br>Gun metal | Connection:                                                         | 2 x G ½" (ø15mm / 0.6")<br>nylon <sup>(out)</sup> /epdm <sup>(in)</sup> flexhose<br>with brass swivel |                             |
|--|------------------------------------------------------------|---------------------------------------------------------------------|-------------------------------------------------------------------------------------------------------|-----------------------------|
|  |                                                            | 900-3116                                                            | Thread:                                                                                               | British Standard Pipe (BSP) |
|  |                                                            | Gun metal                                                           | Dimension neekona                                                                                     | L 54 x W 45 x H 18 cm       |
|  | Material:                                                  | Stainless Steel r304                                                | Dimension package:<br>Total weight:                                                                   | 8.9 kg<br>2.0 kg            |
|  | Cleaning instructions:                                     | download JEE-O shower and taps manual on our website: www.jee-o.com | Package weight:                                                                                       |                             |
|  |                                                            |                                                                     | Placing on a water-tight floor                                                                        |                             |
|  | Cartridges:                                                | Kerox ceramic mixing mechanism (progressive)                        | ů ů                                                                                                   |                             |
|  |                                                            |                                                                     | 2 year warranty - The general conditions can be found on our website: www.jee-o.com/downloads         |                             |
|  | Flow <sup>at water of 38°C</sup> :                         | 11l p/m at 3Bar pressure                                            |                                                                                                       |                             |
|  | Pressure:                                                  | Recommended working pressure 3Bar                                   |                                                                                                       |                             |
|  | Flexhose:                                                  | 150 cm length                                                       | HS code:                                                                                              | 84248970                    |
|  |                                                            |                                                                     |                                                                                                       |                             |