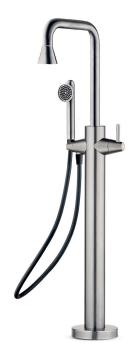

|  | Article code: 900-3110<br>Brushed<br>900-3116<br>Gun metal | Connection:                                                         | 2 x G ½" (ø15mm / 0.6")<br>nylon <sup>(out)</sup> /epdm <sup>(in)</sup> flexhose<br>with brass swivel |                             |
|--|------------------------------------------------------------|---------------------------------------------------------------------|-------------------------------------------------------------------------------------------------------|-----------------------------|
|  |                                                            | 900-3116                                                            | Thread:                                                                                               | British Standard Pipe (BSP) |
|  |                                                            | Gun metal                                                           | Dimension neekona                                                                                     | L 54 x W 45 x H 18 cm       |
|  | Material:                                                  | Stainless Steel r304                                                | Dimension package:<br>Total weight:                                                                   | 8.9 kg<br>2.0 kg            |
|  | Cleaning instructions:                                     | download JEE-O shower and taps manual on our website: www.jee-o.com | Package weight:                                                                                       |                             |
|  |                                                            |                                                                     | Placing on a water-tight floor                                                                        |                             |
|  | Cartridges:                                                | Kerox ceramic mixing mechanism (progressive)                        | ů ů                                                                                                   |                             |
|  |                                                            |                                                                     | 2 year warranty - The general conditions can be found on our website: www.jee-o.com/downloads         |                             |
|  | Flow <sup>at water of 38°C</sup> :                         | 11l p/m at 3Bar pressure                                            |                                                                                                       |                             |
|  | Pressure:                                                  | Recommended working pressure 3Bar                                   |                                                                                                       |                             |
|  | Flexhose:                                                  | 150 cm length                                                       | HS code:                                                                                              | 84248970                    |
|  |                                                            |                                                                     |                                                                                                       |                             |