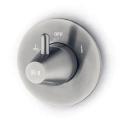

Article code:

Material: Cleaning instructions:

Cartridges:

Flow <sup>at water of 38°C</sup>: Pressure: 900-2600 Brushed

900-2606

Gun metal

Stainless Steel r304 download JEE-O shower and taps manual on our website: www.jee-o.com Fluhs ceramic diverter mechanism item code 005-0601 111 p/m at 3Bar pressure Recommended working pressure 3Bar Connection: