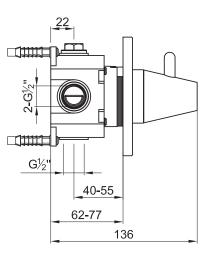

Article code:

Material: Cleaning instructions:

Cartridges:

Flow <sup>at water of 38°C</sup>: Pressure: 900-2600 Brushed

900-2606

Gun metal

Stainless Steel r304 download JEE-O shower and taps manual on our website: www.jee-o.com Fluhs ceramic diverter mechanism item code 005-0601 111 p/m at 3Bar pressure Recommended working pressure 3Bar Connection:

Thread:

Dimension package: Total weight: Package weight: 2 x G ½" (ø15mm / 0.6")

British Standard Pipe (BSP) L 25 x W 18 x H 16 cm

1.6 kg 0.3 kg

2 year warranty - The general conditions can be found on our website: www.jee-o.com/downloads