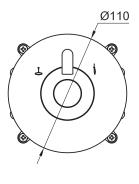

Article code:

Material: Cleaning instructions:

Cartridges:

Flow <sup>at water of 38°C</sup>: Pressure: 900-2600 Brushed

900-2606

Gun metal

Stainless Steel r304 download JEE-O shower and taps manual on our website: www.jee-o.com Fluhs ceramic diverter mechanism item code 005-0601 111 p/m at 3Bar pressure Recommended working pressure 3Bar Connection: