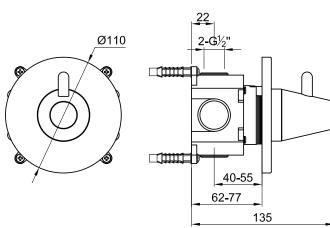

Recommended working pressure 3Bar

Connection: Thread:

Dimension package: Total weight: Package weight: 2 x G ½" (ø15mm / 0.6") British Standard Pipe (BSP)

L 25 x W 18 x H 16 cm 1.3 kg 0.3 kg

2 year warranty – The general conditions can be found on our website: www.jee-o.com/downloads