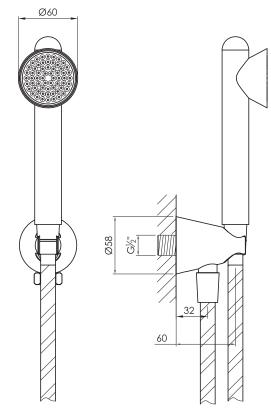

Article code:

Material: Cleaning instructions:

Pressure: Flexhose: 900-6910 Brushed

900-6916

Gun metal

Stainless Steel r304 download JEE-O shower and taps manual on our website: www.jee-o.com Recommended working pressure 3Bar 150 cm length

## Connection:

Thread:

Dimension package: Total weight: Package weight: G ½" (ø15mm / 0.6") nylon<sup>(out)</sup>/epdm<sup>(in)</sup> flexhose with brass swivel British Standard Pipe (BSP)

age: L 37 x W 28 x H 10 CM 1.6 kg : 0.3 kg