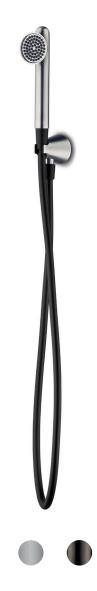

Article code:

Material: Cleaning instructions:

Pressure: Flexhose: 900-6910 Brushed

900-6916

Gun metal

Stainless Steel r304 download JEE-O shower and taps manual on our website: www.jee-o.com Recommended working pressure 3Bar 150 cm length

## Connection:

Thread:

Dimension package: Total weight: Package weight: G ½" (ø15mm / 0.6") nylon<sup>(out)</sup>/epdm<sup>(in)</sup> flexhose with brass swivel British Standard Pipe (BSP)

age: L 37 x W 28 x H 10 CM 1.6 kg : 0.3 kg