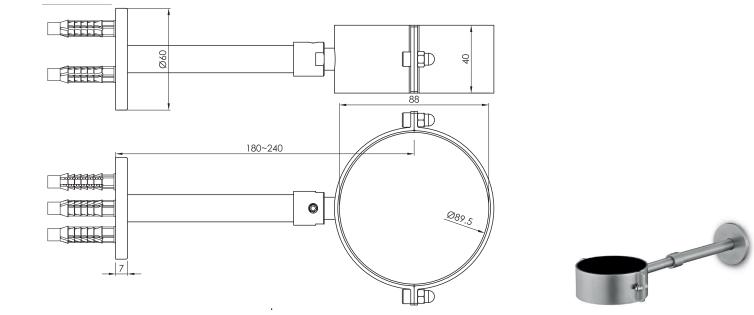

Article code:

Material: Cleaning instructions: 201-6000 Brushed

Stainless Steel r304 download JEE-O shower and taps manual on our website: www.jee-o.com Dimension package:

Total weight: Package weight: L 25 x W 15,5 x H 14 cm

0.4 kg 0.1 kg

7 year warranty – The general conditions can be found on our website: www.jee-o.com/downloads

HS code: 84818011900

JEE-O fatline wall bracket specifications | February 2024

Models are subject to change and specs may contain typographical errors Slight variations in the aesthetic appearance of the product, including the color, may occur after exposure to external influences such as sunlight, pollution or harmful chemicals